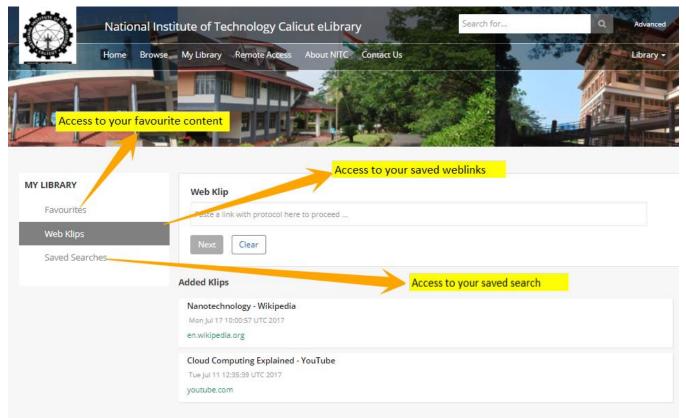

|      |       |       |     |          |
|---------------------|---|----------------|---------------|------|-------|-------|-----|----------|
|                     |   |                | Resources (19 | /41) | Query |       |     |          |
| Title<br>Everything | • | Enter Keyword  |               |      |       | Match | All | ٣        |
| Title<br>Author     |   | Enter Keyword  |               |      |       | Match | All | T        |
| ISBN<br>ISSN<br>DOI |   | Enter Keyword  |               |      |       | Match | All | Ŧ        |
| Publication Year    |   | 1              | From          | То   |       |       |     |          |
|                     |   |                |               |      |       |       |     | Clear Go |

Advanced Search

### **MY LIBRARY / MY KNIMBUS**



#### **USER PROFILE / MY KNIMBUS**

|                 | National Institute of Technology Calicut eLibrary          | Advanced  |
|-----------------|------------------------------------------------------------|-----------|
|                 | Home Browse My Library Remote Access About NITC Contact Us | Library + |
|                 |                                                            |           |
| My Profile      | Account Settings                                           |           |
| Personal Info   | Update your profile                                        | ,         |
| Email           | mrinalini.aggarwal@knimbus.com                             |           |
| Mobile          | 9134934932                                                 |           |
| Designation