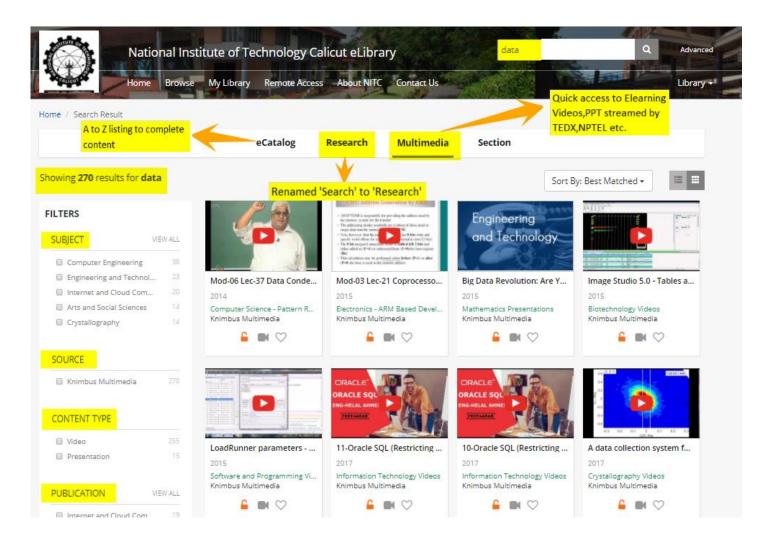

|                         |             |                                                                                            |
|      | Collaboration              | Projects            | 0                       | ŧ           | Dropped due to less usage.                                                                 |
| 4    |                            | Groups              | 0                       | ₽           | Dropped due to less usage.                                                                 |
|      |                            | Network             | 0                       | ₽           | Dropped due to less usage.                                                                 |

#### **HOMESCREEN**



### **BROWSE MENU**



## **SECTIONS**



#### **SEARCH**



### **ADVANCE SEARCH**

| Advanced Search                |                                |                                                               | ×   |
|--------------------------------|--------------------------------|---------------------------------------------------------------|-----|
|                                | Resources (19/41) Que          |                                                               |     |
| Search within resources        | × / ×                          | Enhanced advnace<br>search to select within<br>the resources. |     |
| ACM Digital Library (ACM)      | American Chemical Society (A   | American Society of Civil En 🗸                                |     |
| American Society of Mechanic 🗸 | ASTM Standards and Engineeri   | Biomed Central