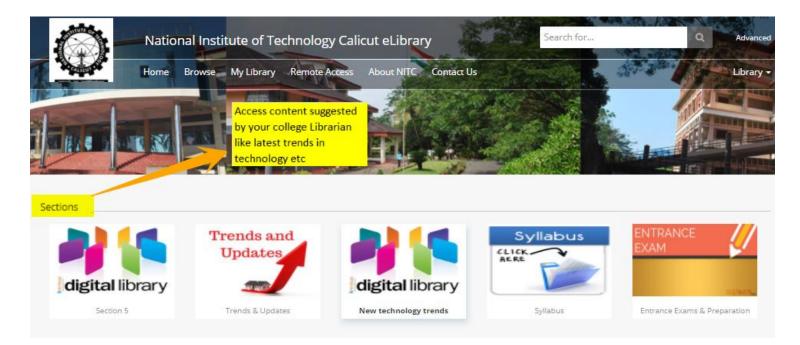

|                     |                         |             |                                                                                            |
|      | Collaboration              | Projects            | 0                       | ŧ           | Dropped due to less usage.                                                                 |
| 4    |                            | Groups              | 0                       | ₽           | Dropped due to less usage.                                                                 |
|      |                            | Network             | 0                       | ₽           | Dropped due to less usage.                                                                 |

#### **HOMESCREEN**



### **BROWSE MENU**



## **SECTIONS**



#### **SEARCH**



### **ADVANCE SEARCH**

| Advanced Search                |                                |                                                               | ×   |
|--------------------------------|--------------------------------|---------------------------------------------------------------|-----|
|                                | Resources (19/41) Que          |                                                               |     |
| Search within resources        | × / ×                          | Enhanced advnace<br>search to select within<br>the resources. |     |
| ACM Digital Library (ACM)      | American Chemical Society (A   | American Society of Civil En 🗸                                |     |
| American Society of Mechanic 🗸 | ASTM Standards and Engineeri