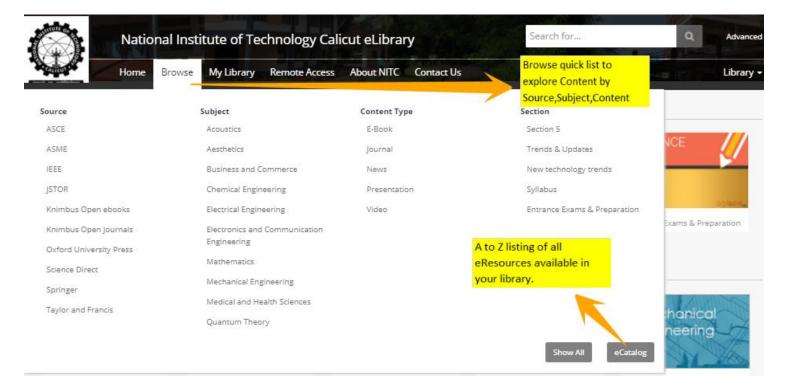

|                     |                         |             |                                                                                            |
|      | Collaboration              | Projects            | 0                       | ŧ           | Dropped due to less usage.                                                                 |
| 4    |                            | Groups              | 0                       | ₽           | Dropped due to less usage.                                                                 |
|      |                            | Network             | 0                       | ₽           | Dropped due to less usage.                                                                 |

#### **HOMESCREEN**



### **BROWSE MENU**



## **SECTIONS**



#### **SEARCH**



### **ADVANCE SEARCH**

| Advanced Search                |                                |                                                               | ×   |
|--------------------------------|--------------------------------|---------------------------------------------------------------|-----|
|                                | Resources (19/41) Que          |                                                               |     |
| Search within resources        | × / ×                          | Enhanced advnace<br>search to select within<br>the resources. |     |
| ACM Digital Library (ACM)      | American Chemical Society (A   | American Society of Civil En 🗸                                |     |
| American Society of Mechanic 🗸 | ASTM Standa